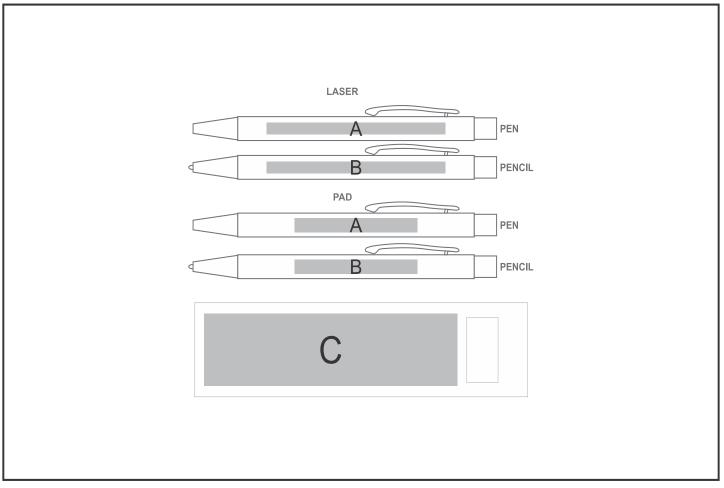

## **Branding Options:**

| Position | Branding Method (Branding Code) | No. of Colours | Dimension             |
|----------|---------------------------------|----------------|-----------------------|
| А        | Laser Engraving (LC)            | N/A            | 80mm wide x 5mm high  |
| А        | Pad Printing (PA)               | 4 Colours      | 55mm wide x 6mm high  |
| Α        | Pad Wrap (PW)                   | 1 Colour       | 48mm wide x 14mm high |

| В | Laser Engraving (LC) | N/A       | 80mm wide x 5mm high |
|---|----------------------|-----------|----------------------|
| В | Pad Printing (PA)    | 4 Colours | 55mm wide x 6mm high |

| В | Pad Wrap (PW)     | 1 Colour | 48mm wide x 14mm high  |
|---|-------------------|----------|------------------------|
|   |                   |          |                        |
| С | Screen Print (SA) | 1 Colour | 120mm wide x 30mm high |